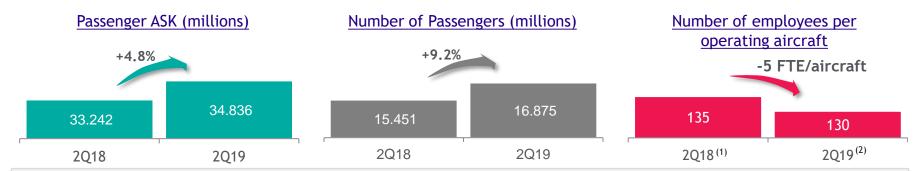

### Second Quarter 2019 Highlights

LATAM carried 16.8 million passengers, an increase of 1.4 million compared to the second quarter of 2018

Passenger revenues increased 3.2% in second quarter driven by a 7.1% traffic growth (RPK). Domestic Brazil's RASK offset international RASK decline

## Second Quarter 2019 Operating Statistics

| % YoY                                   | System Capacity | Capacity<br>(ASK) | Traffic<br>(RPK) | Load Factor                  | RASK/RATK (USc) <sup>1</sup> (% YoY)  |
|-----------------------------------------|-----------------|-------------------|------------------|------------------------------|---------------------------------------|
| International<br>(Long Haul & Regional) | 57%             | +3.3%             | +6.0%            | <b>86.1</b> % (+2.1 p.p.)    | <b>5.4</b> (-12.1%)                   |
| Domestic Brazil                         | 26%             | +1.3%             | +4.8%            | <b>79.9</b> %<br>(+2.7 p.p.) | BRL<br>2Q19: +29.5<br>6.7<br>(+18.7%) |
| SSC Domestic                            | 17%             | +16.4%            | +15.2%           | <b>79.</b> 5% (-0.8 p.p.)    | <b>6.5</b> (-7.3%)                    |
| Passenger                               |                 | +4.8%             | +7.1%            | 83.3%<br>(+1.8 p.p.)         | <b>5.8</b> (-1.5%)                    |
| Cargo <sup>2</sup>                      |                 | -1.6%             | +0.8%            | 55.8% (+1.3 p.p.)            | 17.7<br>(-2.2%)                       |