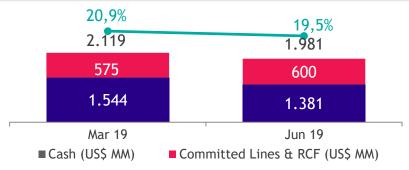

Cost              | 460   | 446   | +3.2%  |
| Others                  | 716   | 738   | -2.9%  |
| Operating Costs         | 2,330 | 2,305 | +1.1%  |
| CASK(US cents)          | 6.7   | 6.9   | -3.5%  |
| CASK ex-fuel (US cents) | 4.6   | 4.9   | -5.2%  |

<sup>1</sup> Excluding 1 Boeing 747 leased to Boeing Capital and 4 Airbus A330 leased to Wamos Air

<sup>2</sup> Excluding 1 Boeing 777 leased to Boeing Capital



# Worldwide recognition for our operational excellence and customer care

#### **Best Airline in South America**

On-time performance







'Best Business Class', 'Best Business Class Lounge' and 'Best Economy Class'



LATAM Airlines was the most punctual in the world in April, June and July 2019 (2<sup>nd</sup> place in May)



### Second quarter 2019 credit metrics







### Cost of debt as of June 30, 2019



### Guidance 2019



| Passenger (ASK)  | اثات