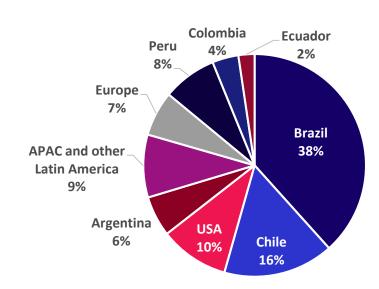

### Revenues by point of sale last twelve months evolution

### Second quarter 2019

+1.4%

Passenger + Cargo revenues = US\$2,289 million

Source: Financial statements 2Q19