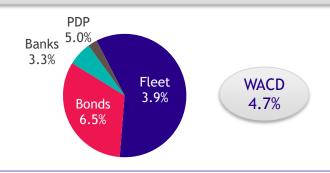

2%  |
| Others                  | 716   | 738   | -2.9%  |
| Operating Costs         | 2,330 | 2,305 | +1.1%  |
| CASK(US cents)          | 6.7   | 6.9   | -3.5%  |
| CASK ex-fuel (US cents) | 4.6   | 4.9   | -5.2%  |

<sup>1</sup> Excluding 1 Boeing 747 leased to Boeing Capital and 4 Airbus A330 leased to Wamos Air

<sup>2</sup> Excluding 1 Boeing 777 leased to Boeing Capital



# Worldwide recognition for our operational excellence and customer care

#### **Best Airline in South America**

On-time performance







'Best Business Class', 'Best Business Class Lounge' and 'Best Economy Class'



LATAM Airlines was the most punctual in the world in April, June and July 2019 (2<sup>nd</sup> place in May)



### Second quarter 2019 credit metrics







### Cost of debt as of June 30, 2019



### Guidance 2019



| Passenger (ASK)  | اثات