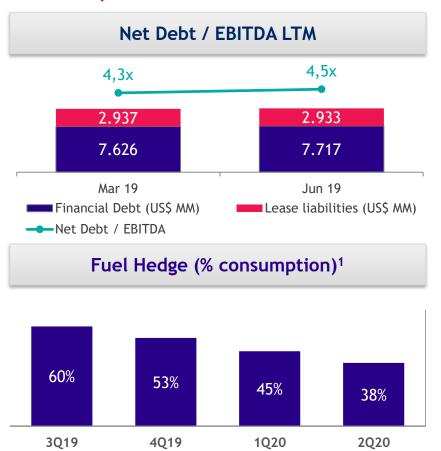

leet Cost              | 460   | 446   | +3.2%  |
| Others                  | 716   | 738   | -2.9%  |
| Operating Costs         | 2,330 | 2,305 | +1.1%  |
| CASK(US cents)          | 6.7   | 6.9   | -3.5%  |
| CASK ex-fuel (US cents) | 4.6   | 4.9   | -5.2%  |

<sup>1</sup> Excluding 1 Boeing 747 leased to Boeing Capital and 4 Airbus A330 leased to Wamos Air

<sup>2</sup> Excluding 1 Boeing 777 leased to Boeing Capital



# Worldwide recognition for our operational excellence and customer care

#### **Best Airline in South America**

On-time performance







'Best Business Class', 'Best Business Class Lounge' and 'Best Economy Class'



LATAM Airlines was the most punctual in the world in April, June and July 2019 (2<sup>nd</sup> place in May)



### Second quarter 2019 credit metrics







### Cost of debt as of June 30, 2019



### Guidance 2019



| Passenger (ASK)  | اثات