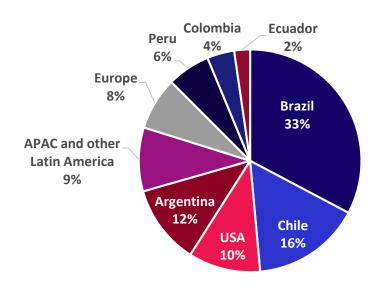

### Revenues by point of sale last twelve months evolution

### Second quarter 2019

+1.4%

Passenger + Cargo revenues = US\$2,289 million

Source: Financial statements 2Q19