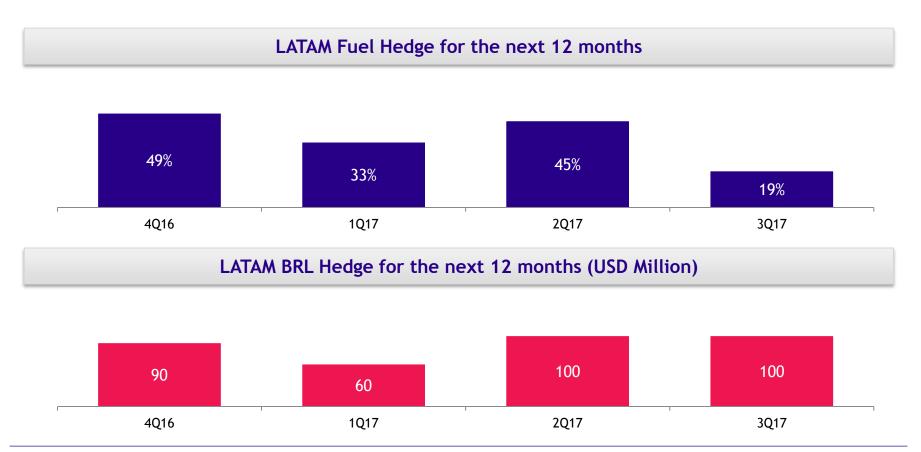

| 2,374  | 2,256  | +5.2%   |
| Non-Recurring Costs      |                                        | 121    | 8      | +1,413% |
| OPEX ex non-recurrin     | g                                      | 2,253  | 2,250  | 0.2%    |
| Unit Costs US\$ Cents    | 5                                      | 4Q16   | 4Q15   | Var YoY |
| Cost per ASK-equivaler   | t                                      | 4.7    | 4.4    | +7.6%   |
| Cost per ASK-equivaler   | t ex non-recurring                     | 4.6    | 4.3    | +2.3%   |
| ASKs-equivalent (million | ons)                                   | 52,079 | 53,499 | -2.7%   |



#### Reduction of US\$2.2 billion in fleet assets for 2016-2018





### Improvement in liquidity and leverage during 2016





### Fuel and FX hedging portfolio





#### New business model for domestics markets





|                        |                 | 2016          |         | 2017          |  |
|------------------------|-----------------|---------------|---------|---------------|--|
|                        |                 | Guidance      | Actual  | Guidance      |  |
| ASK Growth (Passenger) | Total Network   | (1%) - 1%     | 0.6%    | 0% - 2%       |  |
|                        | International   | 3% - 5%       | 5.6%    | 0% - 2%       |  |
|                        | Brazil Domestic | (12%) - (10%) | (11.5%) | (2%) - 0%     |  |
|                        | SSC Domestic    | 6% - 8%       | 8.0%    | 4% - 6%       |  |
| ATK Growth (Cargo)     |                 | (4%) - (2%)   | (5.3%)  | (12%) - (10%) |  |
| Operating Margin