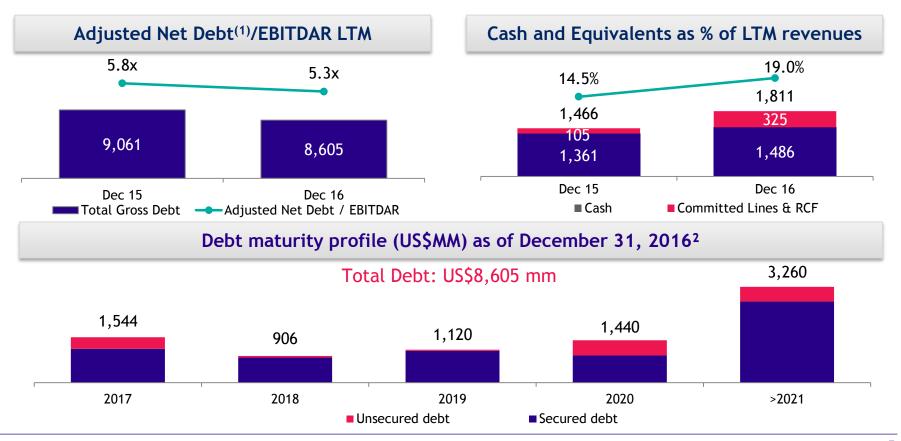

LATAM achieved a significant improvement in its balance sheet reaching 5.3x leverage and US\$1.8 billion of cash, including undrawn committed credit lines

### Improvement in liquidity and leverage during 2016