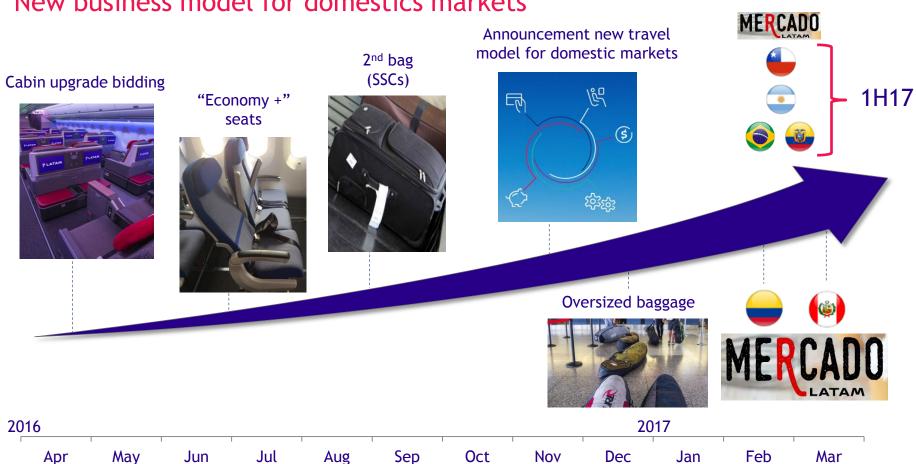

#### New business model for domestics markets

|                        |                 | 2016          |         | 2017          |  |
|------------------------|-----------------|---------------|---------|---------------|--|
|                        |                 | Guidance      | Actual  | Guidance      |  |
| ASK Growth (Passenger) | Total Network   | (1%) - 1%     | 0.6%    | 0% - 2%       |  |
|                        | International   | 3% - 5%       | 5.6%    | 0% - 2%       |  |
|                        | Brazil Domestic | (12%) - (10%) | (11.5%) | (2%) - 0%     |  |
|                        | SSC Domestic    | 6% - 8%       | 8.0%    | 4% - 6%       |  |
| ATK Growth (Cargo)     |                 | (4%) - (2%)   | (5.3%)  | (12%) - (10%) |  |
| Operating Margin       |                 | 5.5% - 6.5%   | 6.0%    | 6.0% - 8.0%   |  |