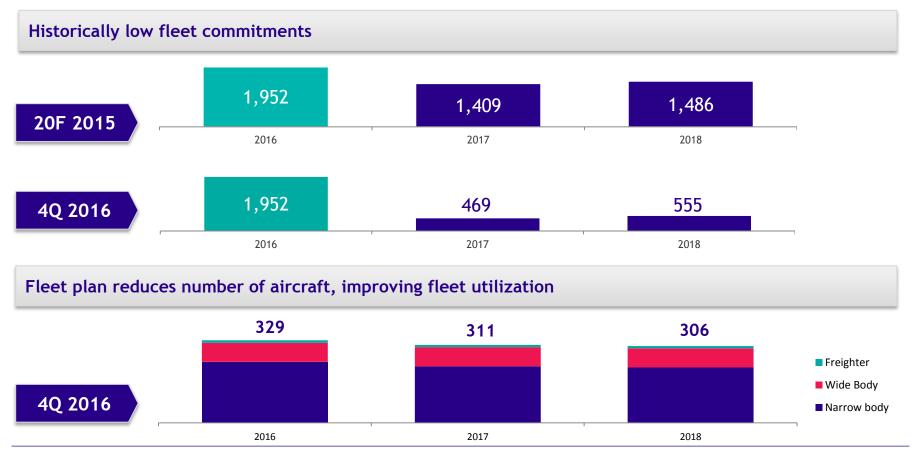

LATAM reduced domestic capacity in Brazil by 10.9%, as a result RASK increased by 34.8% in USD and 14.8% in BRL

Fleet assets reduction of US\$2.2 billion for 2016-2018. Fleet commitments for 2018 will amount US\$555 million, a reduction of US\$1.0 billion compared to Sep.16

#### Reduction of US\$2.2 billion in fleet assets for 2016-2018